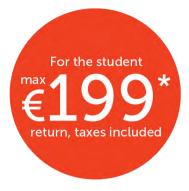

## Are you going on Exchange in 2012 or 2013?

Brussels Airlines and the Erasmus Student Network present: A flight travel package to and from Brussels for €199\* including 52kg free luggage and a flexible return date

## \* Package includes:

- Return flight on b.light economy valid for all Brussels Airlines operated flights in Europe (excluding Moscow and Tel Aviv)
- Package valid to/from Brussels Airport and Europe
- Minimum stay 3 months / Maximum stay 1 year
- Booking from 15/06/2012 till 31/03/2013
- Travel period from 01/08/2012 till 31/07/2013
- Airport taxes are subject to possible changes
- b.light includes one free piece of 6kg hand luggage and one free piece of 23kg checked luggage
- Extra free piece of 23kg checked luggage
  - Enables you to bring a total of 52kg free luggage (2 x 23kg checked luggage + 6 kg hand luggage)
- Flexibility
  - You are entitled to one free change of your return date
  - From the second change of date, a €60 fee is payable
- Payment by credit card only (credit card fee of €7.50 will be charged)
- Confirmation subject to availability of seats