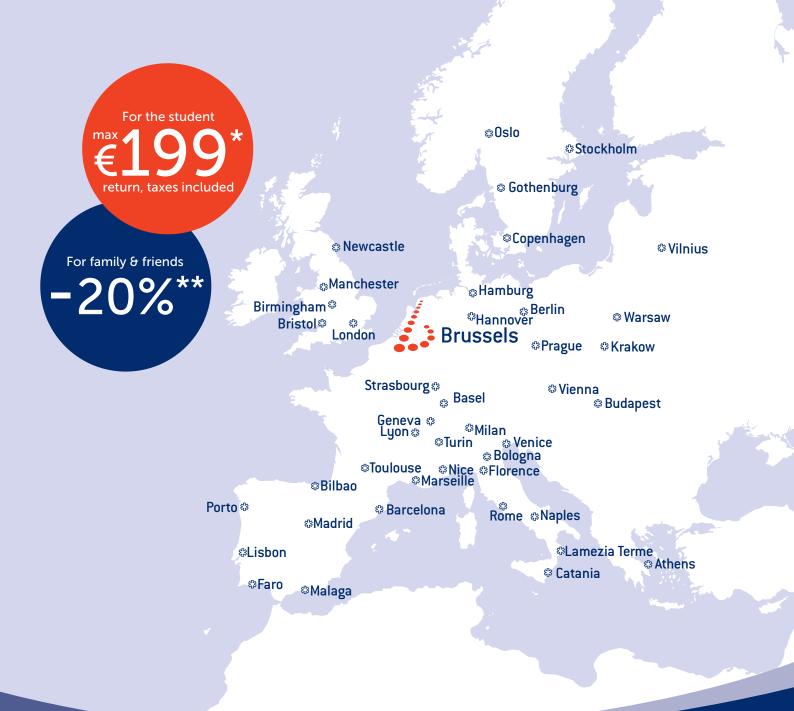

## Are you going on Exchange in 2012 or 2013?

Brussels Airlines and the Erasmus Student Network present: A flight travel package to and from Brussels for €199\* including 52kg free luggage and a flexible return date

## \* Package includes:

- Return flight on b.light economy valid for all Brussels Airlines operated flights in Europe (excluding Moscow and Tel Aviv)
- Package valid to/from Brussels Airport and Europe
- Minimum stay 3 months / Maximum stay 1 year
- Booking from 15/06/2012 till 31/03/2013
- Travel period from 01/08/2012 till 31/07/2013
- Airport taxes are subject to possible changes
- b.light includes one free piece of 6kg hand luggage and one free piece of 23kg checked luggage
- Extra free piece of 23kg checked luggage
  - Enables you to bring a total of 52kg free luggage (2 x 23kg checked luggage + 6 kg hand luggage)
- Flexibility
  - You are entitled to one free change of your return date
  - From the second change of date, a €60 fee is payable
- Payment by credit card only (credit card fee of €7.50 will be charged)
- Confirmation subject to availability of seats