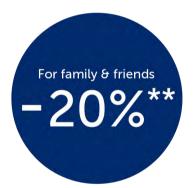

## \*\* Package includes:

- 20% discount on Brussels Airlines operated flights in Europe booked by your family and friends to visit you
- Discount valid for up to five return flights in b.light economy per student
- Discount does not apply to airport taxes and other surcharges
- The booking confirmation number of the Erasmus student has to be provided in order to enjoy the 20% discount
- Family & friends have to travel to the same destination and within the same travel period as the Erasmus student
- Booking from 15/06/2012 till 31/05/2013
- Travel period from 01/08/2012 till 31/07/2013
- Payment by credit card only (Ticketing fee of €14 and credit card fee of €7.50 will be charged)